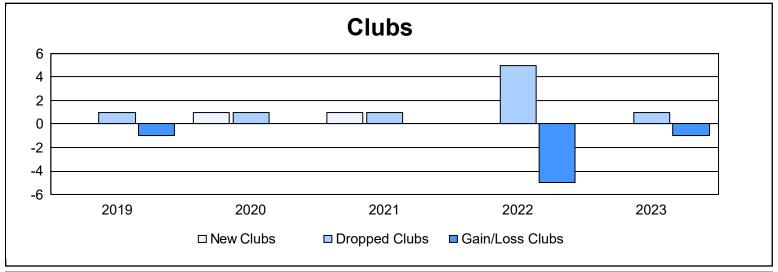

District 121 As of June 2023 Cumulative

| Year      | New<br>Clubs | Dropped<br>Clubs | Gain/<br>Loss<br>Clubs | New<br>Members | Charter<br>Members | Reinstate<br>Members | Transfer<br>Members | Total<br>Member<br>Added | Total<br>Members<br>Dropped | Gain/<br>Loss<br>Members |
|-----------|--------------|------------------|------------------------|----------------|--------------------|----------------------|---------------------|--------------------------|-----------------------------|--------------------------|
| 2018-2019 | 0            | 1                | -1                     | 50             | 5                  | 17                   | 5                   | 77                       | 133                         | -56                      |
| 2019-2020 | 1            | 1                | 0                      | 39             | 27                 | 8                    | 1                   | 75                       | 93                          | -18                      |
| 2020-2021 | 1            | 1                | 0                      | 23             | 23                 | 0                    | 0                   | 46                       | 69                          | -23                      |
| 2021-2022 | 0            | 5                | -5                     | 34             | 53                 | 23                   | 4                   | 114                      | 193                         | -79                      |
| 2022-2023 | 0            | 1                | -1                     | 79             | 4                  | 13                   | 2                   | 98                       | 69                          | 29                       |
| Average   | 0            | 2                | -1                     | 45             | 22                 | 12                   | 2                   | 82                       | 111                         | -29                      |